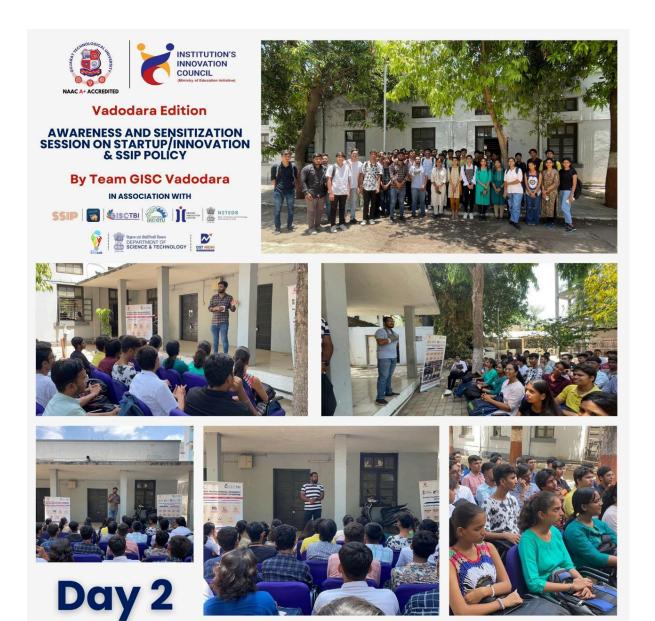

#### **About the Event:**

The GTU Innovation and Startup Center Vadodara organized a comprehensive Awareness Session on Startup/Innovation & SSIP Policy, spanning three enlightening days. On June 12, 2024, the first day of the session, 50 students and innovators gathered to gain essential knowledge and tools to turn their innovative ideas into reality. This session focused on empowering attendees by providing deep insights into the latest startup and innovation policies, as well as the Student Startup and Innovation Policy (SSIP). The information shared was pivotal in equipping participants with the necessary tools to navigate the startup ecosystem effectively, paving the way for a brighter and more successful future. The excitement continued on June 13 and 14, 2024, with Day 2 and Day 3 of the session drawing 60 enthusiastic students and innovators. These days were marked by an even deeper dive into invaluable insights and practical tools aimed at transforming innovative ideas into tangible successes. Participants were equipped with detailed knowledge about the latest startup and innovation policies and the nuances of SSIP. This comprehensive approach ensured that attendees left with a robust understanding of how to leverage policies and resources to their advantage.

### **Glimpse of the Event:**