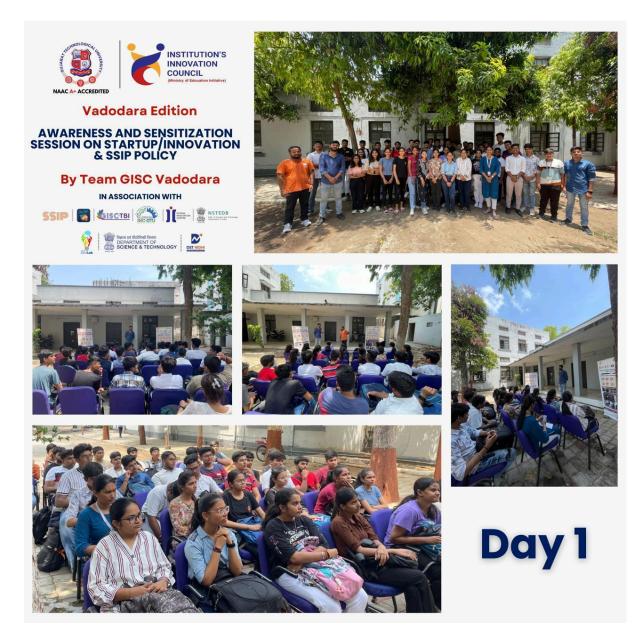

#### **About the Event:**

The GTU Innovation and Startup Center Vadodara organized a comprehensive Awareness Session on Startup/Innovation & SSIP Policy, spanning three enlightening days. On June 12, 2024, the first day of the session, 50 students and innovators gathered to gain essential knowledge and tools to turn their innovative ideas into reality. This session focused on empowering attendees by providing deep insights into the latest startup and innovation policies, as well as the Student Startup and Innovation Policy (SSIP). The information shared was pivotal in equipping participants with the necessary tools to navigate the startup ecosystem effectively, paving the way for a brighter and more successful future. The excitement continued on June 13 and 14, 2024, with Day 2 and Day 3 of the session drawing 60 enthusiastic students and innovators. These days were marked by an even deeper dive into invaluable insights and practical tools aimed at transforming innovative ideas into tangible successes. Participants were equipped with detailed knowledge about the latest startup and innovation policies and the nuances of SSIP. This comprehensive approach ensured that attendees left with a robust understanding of how to leverage policies and resources to their advantage.

### **Glimpse of the Event:**